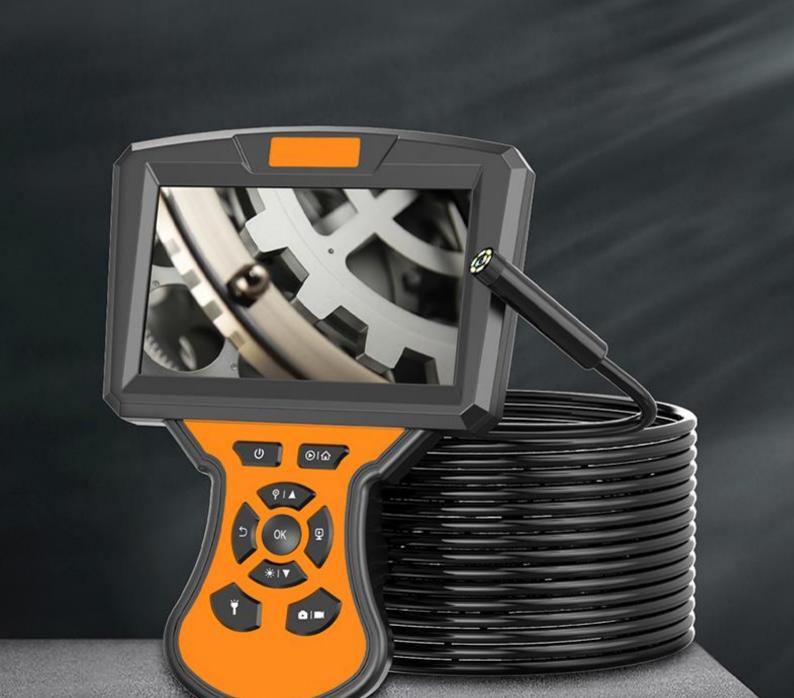

#### 5.0 -INCH IPS HIGH-DEFINITION SCREENS

HIGH DEFINITION INDUSTRIAL ENDOSCOPE WITH SCREEN

Auto repair/pipeline maintenance/road inspection/handicraft inspection

#### Single Or Dual Lens Inspection Camera Endoscope with 5" IPS LCD Screen

Upgraded 5" IPS Screen : This endoscope is equipped with an upgraded 5 inch IPS screen which is more energy-saving than others. It makes inspection quicker and easier to take picture & record video. Plug and Play.