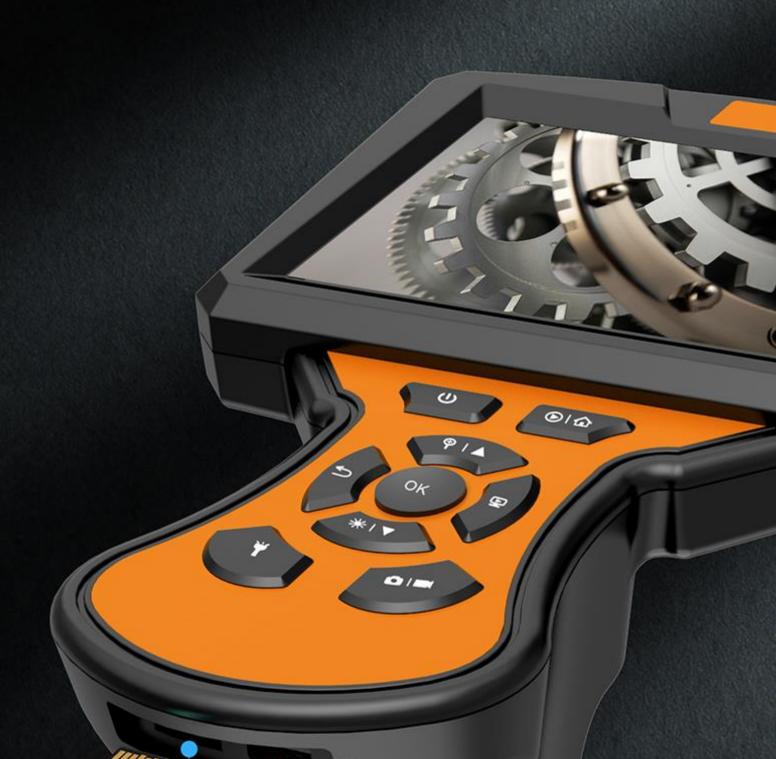

#### 5.0 -INCH IPS HIGH-DEFINITION SCREENS

HIGH DEFINITION INDUSTRIAL ENDOSCOPE WITH SCREEN

Auto repair/pipeline maintenance/road inspection/handicraft inspection

#### **Easier operation**

Quick operation is always responsive

#### Single Or Dual Lens Inspection Camera Endoscope with 5" IPS LCD Screen

Upgraded 5" IPS Screen : This endoscope is equipped with an upgraded 5 inch IPS screen which is more energy-saving than others. It makes inspection quicker and easier to take picture & record video. Plug and Play.

1080P HD Dual Lens: high-definition camera is built into the side of the main camera to help detect the side of the pipe. Long press to switch the main/side camera, allowing you to get a wider field of view. Easy to get start. All buttons are fluorescent and easy to operate even in dark environment. No mirror is needed.