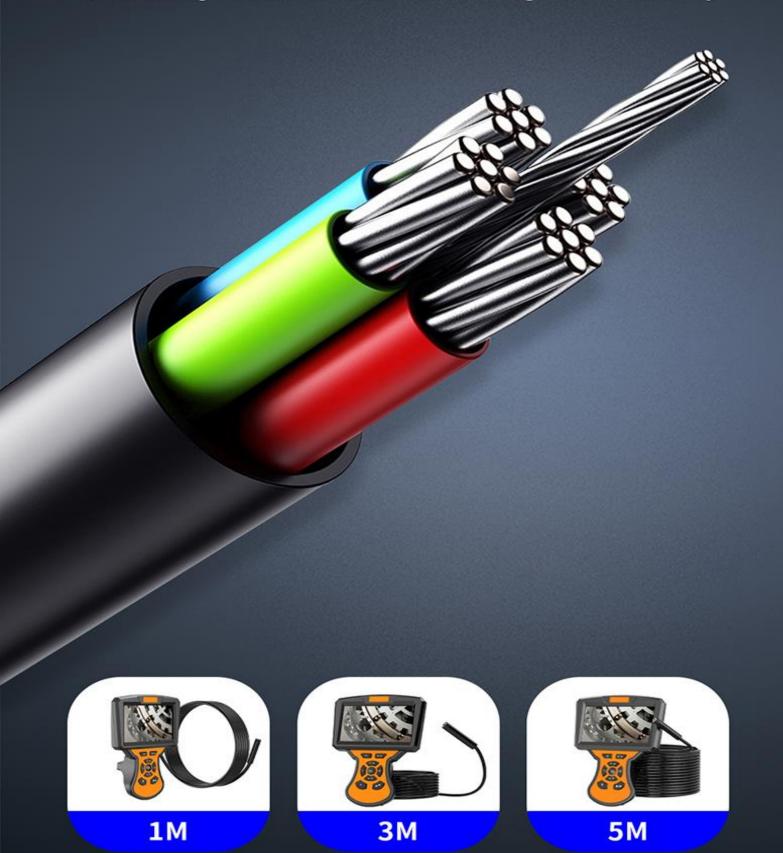

#### Oxygen free pure copper core Transmission is more stable

The core is made of pure copper without oxygen. Outstanding oxidation resistance, stable signal without delay

One click to take photo, record video.

• 5" IPS Handheld Endoscope Descriptions

Lens pixels: 2.0 megapixelsCable Length: 2M or 5M

• Camera Diameter: 5.5mm or 8mm

View Angle: 60 degreeWorking Time: 4-5 hoursBattery Capacity: 3000mAh