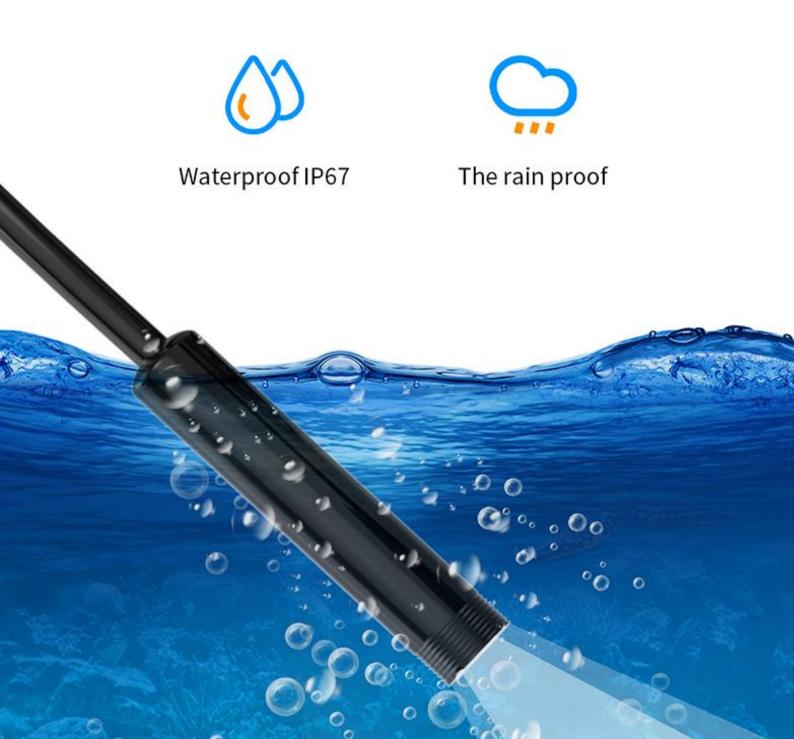

## Waterproof IP67 level Be unafraid of harsh circumstances

The inside of the lens is sealed with special glue, Capable of underwater operations

IP67 Waterproof Bore scope: snake camera is only 8 mm in diameter and the lens is water resistant. It comes with a magnetic tip and a hook to help pick up object drop in drain pipe or hard to reach space.

Waterproof Grade: IP67 (Lens & Cable)
 Focus Distance: 3-10cm/ 1.18- 3.93 inch
 Resolution: 1920 x 1080, 1280 x 720

• LED: With 8 Dimmable LED Light and 3X Zoom