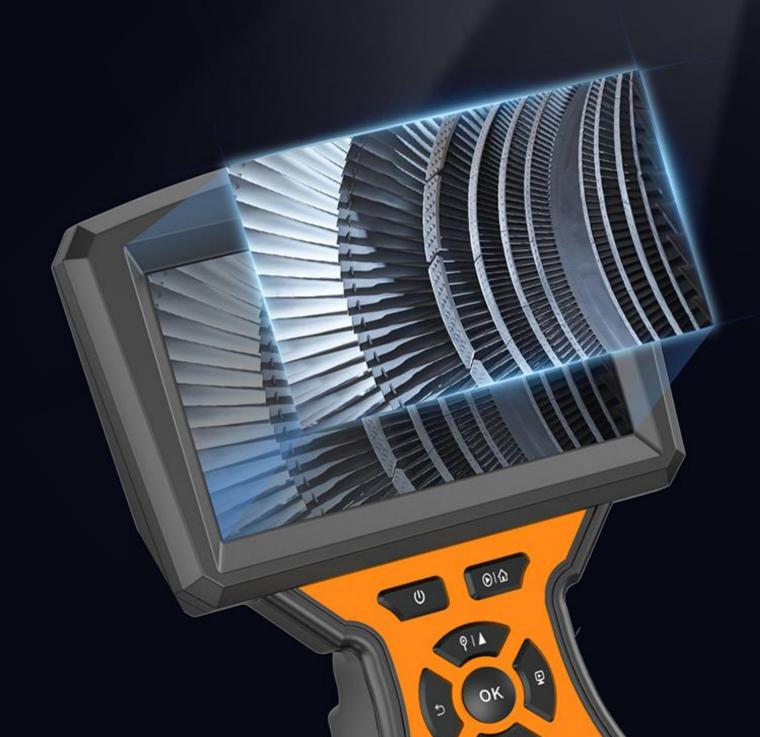

### 1080P hd picture quality

Zero contact with black tech

5.0-inch detection screen

1080P hd picture quality LCD screen

A+

#### Single Or Dual Lens Inspection Camera Endoscope with 5" IPS LCD Screen

Upgraded 5" IPS Screen : This endoscope is equipped with an upgraded 5 inch IPS screen which is more energy-saving than others. It makes inspection quicker and easier to take picture & record video. Plug and Play.