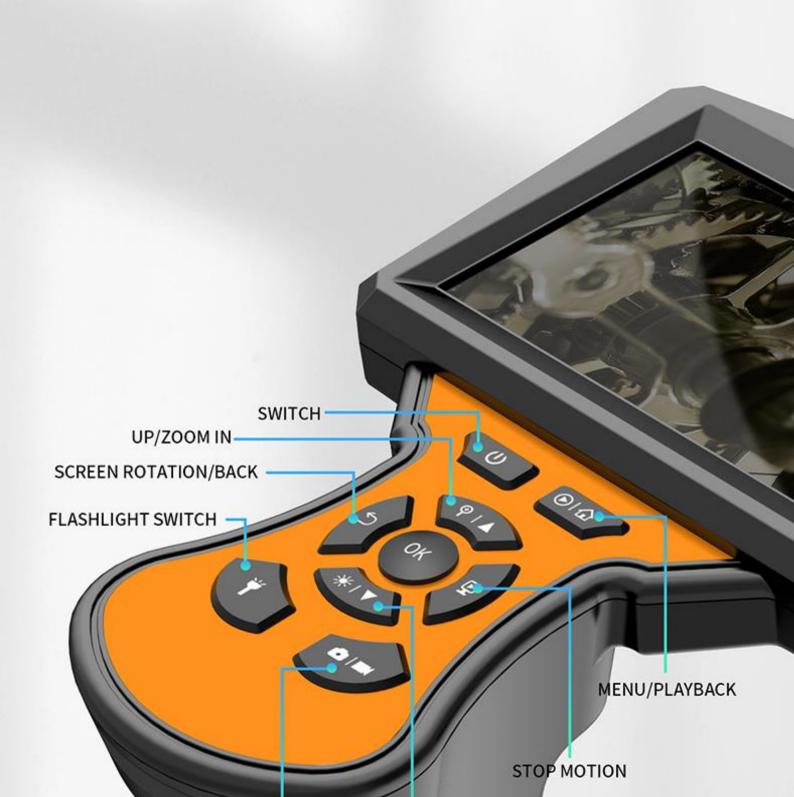

#### **Easier operation**

Quick operation is always responsive

# Built-in LED cold light Be unafraid of the dark

The lens has six built-in LED highlights, Support multi-file adjustment of key