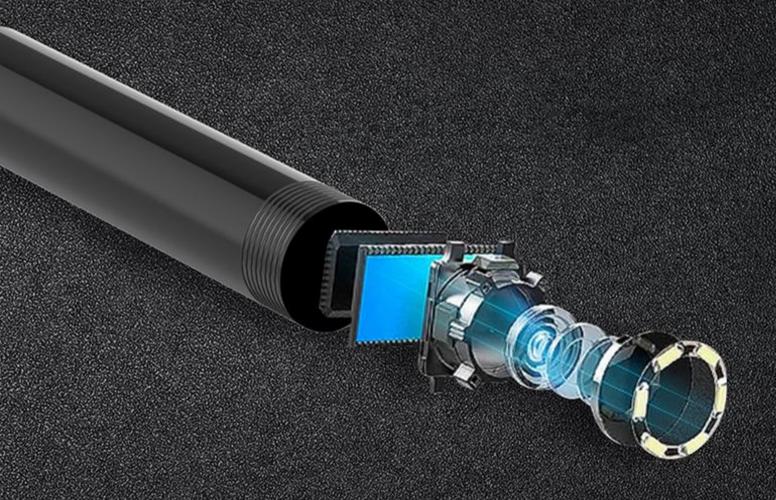

#### Oxygen free pure copper core Transmission is more stable

The core is made of pure copper without oxygen. Outstanding oxidation resistance, stable signal without delay

One click to take photo, record video.

• 5" IPS Handheld Endoscope Descriptions

Lens pixels: 2.0 megapixelsCable Length: 2M or 5M

• Camera Diameter: 5.5mm or 8mm

View Angle: 60 degreeWorking Time: 4-5 hoursBattery Capacity: 3000mAh

Waterproof Grade: IP67 (Lens & Cable)
 Focus Distance: 3-10cm/ 1.18- 3.93 inch
 Resolution: 1920 x 1080, 1280 x 720

• LED: With 8 Dimmable LED Light and 3X Zoom