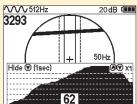

Indication of underground utility on the screen

Maximum measured depth

Automatic depth and current rate measurement

## Features:

(fault location, pin-pointing etc.)

Hold **(a)** to change LS mode

GIS software for processing of acquired GPS data

Depth measurement accuracy ±5% Utility location accuracy ±5% Supported frequencies 50(60)/100(120)/512/1024/8192/32768 Hz 8 - 40 kHz Frequency range for "Radio" mode 120 dB Max. gain factor 100 dB Dynamic range of the input signal Sensitivity 5 mkA at 1m distance (at 33 kHz) GPS module accuracy ±1.5 meters 2300 points (each point contents latitude, longitude, depth, Receiver memory capacity current, date & time) Connection to the PC Mini-USB port LCD display 320v240 pix with LED backlight