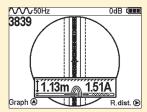

Indication of underground utility on the screen

Maximum measured depth

Automatic depth and current rate measurement