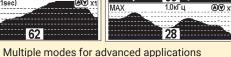

Indication of underground utility on the screen

Maximum measured depth

Automatic depth and current rate measurement

## Features:

(fault location, pin-pointing etc.)

Hold **(a)** to change LS mode

GIS software for processing of acquired GPS data

Depth measurement accuracy ±5% Utility location accuracy ±5% Supported frequencies 50(60)/100(120)/512/1024/8192/32768 Hz 8 - 40 kHz Frequency range for "Radio" mode 120 dB Max. gain factor 100 dB Dynamic range of the input signal Sensitivity 5 mkA at 1m distance (at 33 kHz) GPS module accuracy ±1.5 meters 2300 points (each point contents latitude, longitude, depth, Receiver memory capacity current, date & time) Connection to the PC Mini-USB port LCD display 320v240 pix with LED backlight