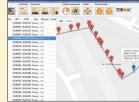

## **Application:**

- · Detection of cable & pipes on depth up to 10 meters
- · Location of underground utilities at distance up to 10 kilometers
- Powerful transmitter with up to 270W of power to locate most types of pipes or cables below ground surface
- · Cable & pipe tracing with measurement of burial depth and current rate
- GIS mapping of located cables & pipes with supplied software and built-in GPS module
- PVC pipe location with optional accessories

## Features:

(fault location, pin-pointing etc.)

Hold **(a)** to change LS mode

GIS software for processing of acquired GPS data

Depth measurement accuracy ±5% Utility location accuracy ±5% Supported frequencies 50(60)/100(120)/512/1024/8192/32768 Hz 8 - 40 kHz Frequency range for "Radio" mode 120 dB Max. gain factor 100 dB Dynamic range of the input signal Sensitivity 5 mkA at 1m distance (at 33 kHz) GPS module accuracy ±1.5 meters 2300 points (each point contents latitude, longitude, depth, Receiver memory capacity current, date & time) Connection to the PC Mini-USB port LCD display 320v240 pix with LED backlight