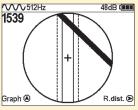

Indication of underground utility on the screen

Maximum measured depth

Automatic depth and current rate measurement