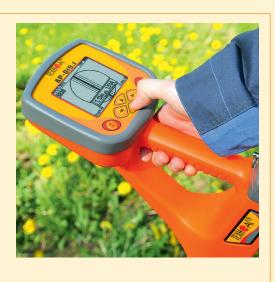

# SUCCESS AG-309.15N

# **Application**

- Detection of cable & pipes on depth up to 10 meters
- · Location of underground utilities at distance up to 3 kilometers
- Portable transmitter with 20W of power to locate almost any pipe or cable below ground surface
- Cable & pipe tracing with measurement of burial depth and current rate

### Features:

Indication of underground utility on the screen

Automatic depth and current rate measurement

Multiple modes for advanced applications (fault location, pin-pointing etc.)