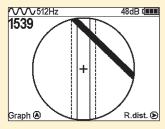

### Features:

Indication of underground utility on the screen

Automatic depth and current rate measurement

Multiple modes for advanced applications (fault location, pin-pointing etc.)

## **SPECIFICATIONS**

| RECEIVER (AP-019.1)               |                                                                    |  |  |  |
|-----------------------------------|--------------------------------------------------------------------|--|--|--|
| Maximum measured depth            | 9,9 meters                                                         |  |  |  |
| Depth measurement accuracy        | ±5%                                                                |  |  |  |
| Utility location accuracy         | ±5%                                                                |  |  |  |
| Supported frequencies             | 50(60)/ 100(120)/ 512/ 1024/ 8192 / 32768 Hz                       |  |  |  |
| Frequency range for "Radio" mode  | 8 – 40 kHz                                                         |  |  |  |
| Max. gain factor                  | 120 dB                                                             |  |  |  |
| Dynamic range of the input signal | 100 dB                                                             |  |  |  |
| Sensitivity                       | mkA at 1m distance (at 33 kHz)                                     |  |  |  |
| Display                           | LCD display, 320x240 pix., with LED backlight                      |  |  |  |
| Power supply                      | 4 type C batteries \ accumulators                                  |  |  |  |
| Operation time                    | 20 hrs                                                             |  |  |  |
| Operating temperature             | -20 +60°C                                                          |  |  |  |
| Storage temperature               | -30 +60°C                                                          |  |  |  |
| IP protection rate                | IP54                                                               |  |  |  |
| Dimensions                        | 330x140x700 mm                                                     |  |  |  |
| Weight                            | 2,4 kg                                                             |  |  |  |
| TRANSMITTER (AG-105)              |                                                                    |  |  |  |
| Output power                      | 20W                                                                |  |  |  |
| Maximum output current            | 5 A                                                                |  |  |  |
| Maximum output voltage            | 40 V                                                               |  |  |  |
| Supported frequencies             | 512/ 1024/ 8192 / 32768 Hz                                         |  |  |  |
| Utility connection options        | Direct, Clamp, Inductive                                           |  |  |  |
| Power supply                      | 8 type C batteries (accumulators) \ 12V vehicle accumulator \ 220V |  |  |  |
| Operating time                    | 10 hrs                                                             |  |  |  |
| Visual indication                 | 2-digit LED segment indicator                                      |  |  |  |
| Operating temperature             | - 30 +60°C                                                         |  |  |  |
| IP protection rate                | IP65                                                               |  |  |  |
| Dimensions                        | 216x180x105mm                                                      |  |  |  |
| Weight                            | 2                                                                  |  |  |  |
| Warranty                          | 1 year                                                             |  |  |  |