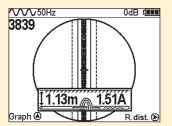

### Features:

Indication of underground utility on the screen

Automatic depth and current rate measurement

Multiple modes for advanced applications (fault location, pin-pointing etc.)

## **SPECIFICATIONS**

| RECEIVER (AP-019.1)               |                                                                    |  |  |  |
|-----------------------------------|--------------------------------------------------------------------|--|--|--|
| Maximum measured depth            | 9,9 meters                                                         |  |  |  |
| Depth measurement accuracy        | ±5%                                                                |  |  |  |
| Utility location accuracy         | ±5%                                                                |  |  |  |
| Supported frequencies             | 50(60)/ 100(120)/ 512/ 1024/ 8192 / 32768 Hz                       |  |  |  |
| Frequency range for "Radio" mode  | 8 – 40 kHz                                                         |  |  |  |
| Max. gain factor                  | 120 dB                                                             |  |  |  |
| Dynamic range of the input signal | 100 dB                                                             |  |  |  |
| Sensitivity                       | mkA at 1m distance (at 33 kHz)                                     |  |  |  |
| Display                           | LCD display, 320x240 pix., with LED backlight                      |  |  |  |
| Power supply                      | 4 type C batteries \ accumulators                                  |  |  |  |
| Operation time                    | 20 hrs                                                             |  |  |  |
| Operating temperature             | -20 +60°C                                                          |  |  |  |
| Storage temperature               | -30 +60°C                                                          |  |  |  |
| IP protection rate                | IP54                                                               |  |  |  |
| Dimensions                        | 330x140x700 mm                                                     |  |  |  |
| Weight                            | 2,4 kg                                                             |  |  |  |
| TRANSMITTER (AG-105)              |                                                                    |  |  |  |
| Output power                      | 20W                                                                |  |  |  |
| Maximum output current            | 5 A                                                                |  |  |  |
| Maximum output voltage            | 40 V                                                               |  |  |  |
| Supported frequencies             | 512/ 1024/ 8192 / 32768 Hz                                         |  |  |  |
| Utility connection options        | Direct, Clamp, Inductive                                           |  |  |  |
| Power supply                      | 8 type C batteries (accumulators) \ 12V vehicle accumulator \ 220V |  |  |  |
| Operating time                    | 10 hrs                                                             |  |  |  |
| Visual indication                 | 2-digit LED segment indicator                                      |  |  |  |
| Operating temperature             | - 30 +60°C                                                         |  |  |  |
| IP protection rate                | IP65                                                               |  |  |  |
| Dimensions                        | 216x180x105mm                                                      |  |  |  |
| Weight                            | 2                                                                  |  |  |  |
| Warranty                          | 1 year                                                             |  |  |  |