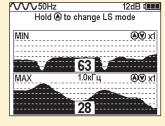

### Features:

Indication of underground utility on the screen

Automatic depth and current rate measurement

Multiple modes for advanced applications (fault location, pin-pointing etc.)

## **SPECIFICATIONS**

| RECEIVER (AP-019.1)               |                                                                    |  |  |  |
|-----------------------------------|--------------------------------------------------------------------|--|--|--|
| Maximum measured depth            | 9,9 meters                                                         |  |  |  |
| Depth measurement accuracy        | ±5%                                                                |  |  |  |
| Utility location accuracy         | ±5%                                                                |  |  |  |
| Supported frequencies             | 50(60)/ 100(120)/ 512/ 1024/ 8192 / 32768 Hz                       |  |  |  |
| Frequency range for "Radio" mode  | 8 – 40 kHz                                                         |  |  |  |
| Max. gain factor                  | 120 dB                                                             |  |  |  |
| Dynamic range of the input signal | 100 dB                                                             |  |  |  |
| Sensitivity                       | mkA at 1m distance (at 33 kHz)                                     |  |  |  |
| Display                           | LCD display, 320x240 pix., with LED backlight                      |  |  |  |
| Power supply                      | 4 type C batteries \ accumulators                                  |  |  |  |
| Operation time                    | 20 hrs                                                             |  |  |  |
| Operating temperature             | -20 +60°C                                                          |  |  |  |
| Storage temperature               | -30 +60°C                                                          |  |  |  |
| IP protection rate                | IP54                                                               |  |  |  |
| Dimensions                        | 330x140x700 mm                                                     |  |  |  |
| Weight                            | 2,4 kg                                                             |  |  |  |
| TRANSMITTER (AG-105)              |                                                                    |  |  |  |
| Output power                      | 20W                                                                |  |  |  |
| Maximum output current            | 5 A                                                                |  |  |  |
| Maximum output voltage            | 40 V                                                               |  |  |  |
| Supported frequencies             | 512/ 1024/ 8192 / 32768 Hz                                         |  |  |  |
| Utility connection options        | Direct, Clamp, Inductive                                           |  |  |  |
| Power supply                      | 8 type C batteries (accumulators) \ 12V vehicle accumulator \ 220V |  |  |  |
| Operating time                    | 10 hrs                                                             |  |  |  |
| Visual indication                 | 2-digit LED segment indicator                                      |  |  |  |
| Operating temperature             | - 30 +60°C                                                         |  |  |  |
| IP protection rate                | IP65                                                               |  |  |  |
| Dimensions                        | 216x180x105mm                                                      |  |  |  |
| Weight                            | 2                                                                  |  |  |  |
| Warranty                          | 1 year                                                             |  |  |  |