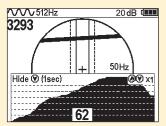

### Features:

Indication of underground utility on the screen

Automatic depth and current rate measurement

Multiple modes for advanced applications (fault location, pin-pointing etc.)

## **SPECIFICATIONS**

| RECEIVER (AP-019.1)               |                                                                    |  |  |  |
|-----------------------------------|--------------------------------------------------------------------|--|--|--|
| Maximum measured depth            | 9,9 meters                                                         |  |  |  |
| Depth measurement accuracy        | ±5%                                                                |  |  |  |
| Utility location accuracy         | ±5%                                                                |  |  |  |
| Supported frequencies             | 50(60)/ 100(120)/ 512/ 1024/ 8192 / 32768 Hz                       |  |  |  |
| Frequency range for "Radio" mode  | 8 – 40 kHz                                                         |  |  |  |
| Max. gain factor                  | 120 dB                                                             |  |  |  |
| Dynamic range of the input signal | 100 dB                                                             |  |  |  |
| Sensitivity                       | mkA at 1m distance (at 33 kHz)                                     |  |  |  |
| Display                           | LCD display, 320x240 pix., with LED backlight                      |  |  |  |
| Power supply                      | 4 type C batteries \ accumulators                                  |  |  |  |
| Operation time                    | 20 hrs                                                             |  |  |  |
| Operating temperature             | -20 +60°C                                                          |  |  |  |
| Storage temperature               | -30 +60°C                                                          |  |  |  |
| IP protection rate                | IP54                                                               |  |  |  |
| Dimensions                        | 330x140x700 mm                                                     |  |  |  |
| Weight                            | 2,4 kg                                                             |  |  |  |
| TRANSMITTER (AG-105)              |                                                                    |  |  |  |
| Output power                      | 20W                                                                |  |  |  |
| Maximum output current            | 5 A                                                                |  |  |  |
| Maximum output voltage            | 40 V                                                               |  |  |  |
| Supported frequencies             | 512/ 1024/ 8192 / 32768 Hz                                         |  |  |  |
| Utility connection options        | Direct, Clamp, Inductive                                           |  |  |  |
| Power supply                      | 8 type C batteries (accumulators) \ 12V vehicle accumulator \ 220V |  |  |  |
| Operating time                    | 10 hrs                                                             |  |  |  |
| Visual indication                 | 2-digit LED segment indicator                                      |  |  |  |
| Operating temperature             | - 30 +60°C                                                         |  |  |  |
| IP protection rate                | IP65                                                               |  |  |  |
| Dimensions                        | 216x180x105mm                                                      |  |  |  |
| Weight                            | 2                                                                  |  |  |  |
| Warranty                          | 1 year                                                             |  |  |  |