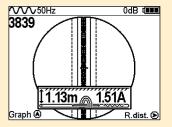

## **SPECIFICATIONS** RECEIVER (AP-019.1) 9,9 meters Maximum measured depth Depth measurement accuracy +5% ±5% Utility location accuracy 50(60)/100(120)/512/1024/8192/32768 Hz Supported frequencies $8 - 40 \, \text{kHz}$ Frequency range for "Radio" mode Max. gain factor 120 dB 100 dB Dynamic range of the input signal mkA at 1m distance (at 33 kHz) Sensitivity Display LCD display, 320x240 pix., with LED backlight Power supply 4 type C batteries \ accumulators 20 hrs Operation time -20... +60°C Operating temperature Storage temperature -30... +60°C IP protection rate IP54 **Dimensions** 330x140x700 mm Weight 2,4 kg **TRANSMITTER (AG-107)** 30W - 60W Output power Maximum output current 5 A 60 V Maximum output voltage 512/1024/8192/32768 Hz Supported frequencies Utility connection options Direct, Clamp, Inductive Power supply builtin LifePo4 accumulator Operating time 10 hrs Visual indication 2-digit LED segment indicator Operating temperature - 30 ... +60°C IP protection rate IP65 **Dimensions** 216x180x105mm Weight 2