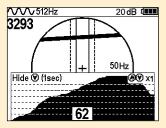

## **SPECIFICATIONS** RECEIVER (AP-019.1) 9,9 meters Maximum measured depth Depth measurement accuracy +5% ±5% Utility location accuracy 50(60)/100(120)/512/1024/8192/32768 Hz Supported frequencies $8 - 40 \, \text{kHz}$ Frequency range for "Radio" mode Max. gain factor 120 dB 100 dB Dynamic range of the input signal mkA at 1m distance (at 33 kHz) Sensitivity Display LCD display, 320x240 pix., with LED backlight Power supply 4 type C batteries \ accumulators 20 hrs Operation time -20... +60°C Operating temperature Storage temperature -30... +60°C IP protection rate IP54 **Dimensions** 330x140x700 mm Weight 2,4 kg **TRANSMITTER (AG-107)** 30W - 60W Output power Maximum output current 5 A 60 V Maximum output voltage 512/1024/8192/32768 Hz Supported frequencies Utility connection options Direct, Clamp, Inductive Power supply builtin LifePo4 accumulator Operating time 10 hrs Visual indication 2-digit LED segment indicator Operating temperature - 30 ... +60°C IP protection rate IP65 **Dimensions** 216x180x105mm Weight 2