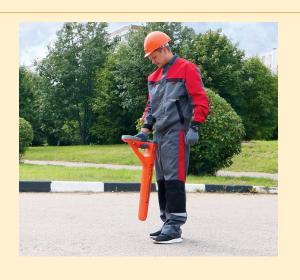

## **Application**

- · Detection of cable & pipes on depth up to 10 meters
- Location of underground utilities at distance up to 5 kilometers
- Portable transmitter with up to 60W of power to locate almost any metal cable below ground surface
- Cable & pipe tracing with measurement of burial depth and current rate

## Features:

Indication of underground utility on the screen

Warranty

Automatic depth and current rate measurement

MIN