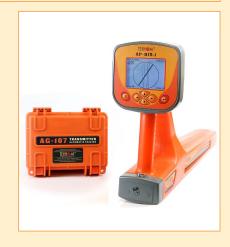

## SUCCESS AG-317N

## **SPECIFICATIONS** RECEIVER (AP-019.1) 9,9 meters Maximum measured depth Depth measurement accuracy +5% ±5% Utility location accuracy 50(60)/100(120)/512/1024/8192/32768 Hz Supported frequencies $8 - 40 \, \text{kHz}$ Frequency range for "Radio" mode Max. gain factor 120 dB 100 dB Dynamic range of the input signal mkA at 1m distance (at 33 kHz) Sensitivity Display LCD display, 320x240 pix., with LED backlight Power supply 4 type C batteries \ accumulators 20 hrs Operation time -20... +60°C Operating temperature Storage temperature -30... +60°C IP protection rate IP54 **Dimensions** 330x140x700 mm Weight 2,4 kg **TRANSMITTER (AG-107)** 30W - 60W Output power Maximum output current 5 A 60 V Maximum output voltage 512/1024/8192/32768 Hz Supported frequencies Utility connection options Direct, Clamp, Inductive Power supply builtin LifePo4 accumulator Operating time 10 hrs Visual indication 2-digit LED segment indicator Operating temperature - 30 ... +60°C IP protection rate IP65 **Dimensions** 216x180x105mm Weight 2