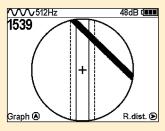

## **SPECIFICATIONS** RECEIVER (AP-019.1) 9,9 meters Maximum measured depth Depth measurement accuracy +5% ±5% Utility location accuracy 50(60)/100(120)/512/1024/8192/32768 Hz Supported frequencies $8 - 40 \, \text{kHz}$ Frequency range for "Radio" mode Max. gain factor 120 dB 100 dB Dynamic range of the input signal mkA at 1m distance (at 33 kHz) Sensitivity Display LCD display, 320x240 pix., with LED backlight Power supply 4 type C batteries \ accumulators 20 hrs Operation time -20... +60°C Operating temperature Storage temperature -30... +60°C IP protection rate IP54 **Dimensions** 330x140x700 mm Weight 2,4 kg **TRANSMITTER (AG-107)** 30W - 60W Output power Maximum output current 5 A 60 V Maximum output voltage 512/1024/8192/32768 Hz Supported frequencies Utility connection options Direct, Clamp, Inductive Power supply builtin LifePo4 accumulator Operating time 10 hrs Visual indication 2-digit LED segment indicator Operating temperature - 30 ... +60°C IP protection rate IP65 **Dimensions** 216x180x105mm Weight 2