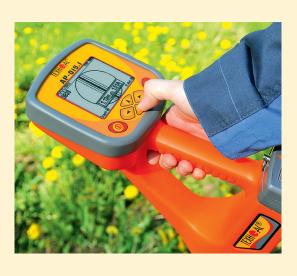

## Features:

Indication of underground utility on the screen

Warranty

Automatic depth and current rate measurement

Multiple modes for advanced applications (fault location, pin-pointing etc.)