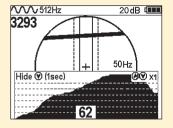

## Features:

Indication of underground utility on the screen

Warranty

Automatic depth and current rate measurement

Multiple modes for advanced applications (fault location, pin-pointing etc.)

## **SPECIFICATIONS** RECEIVER (AP-019.1) 9,9 meters Maximum measured depth Depth measurement accuracy ±5% ±5% Utility location accuracy 50(60)/100(120)/512/1024/8192/32768 Hz Supported frequencies 8 - 40 kHz Frequency range for "Radio" mode Max. gain factor 120 dB 100 dB Dynamic range of the input signal 5 mkA at 1m distance (at 33 kHz) Sensitivity LCD display, 320x240 pix., with LED backlight Display Power supply 4 type C batteries \ accumulators 20 hrs Operation time Operating temperature -20... +60°C -30... +60°C Storage temperature IP54 IP protection rate 330x140x700 mm **Dimensions** Weight 2,4 kg **TRANSMITTER (AG-120)** 70W - 120W Output power 10A Maximum output current 24-140V Maximum output voltage Any frequency in range 200 to 9999 Hz Supported frequencies Preset frequencies :512/ 1024/ 8192 Utility connection options Direct, Clamp, external Inductive antenna Power supply 2pcs 12V lead-acid accumulators Operating time 8 hrs Visual indication LED segment indicator Operating temperature -30 - +45°C IP protection rate IP65 **Dimensions** 305x270x194mm Weight 12 kg