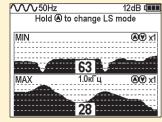

## Features:

Indication of underground utility on the screen

Warranty

Automatic depth and current rate measurement

Multiple modes for advanced applications (fault location, pin-pointing etc.)

## **SPECIFICATIONS** RECEIVER (AP-019.1) 9,9 meters Maximum measured depth Depth measurement accuracy ±5% ±5% Utility location accuracy 50(60)/100(120)/512/1024/8192/32768 Hz Supported frequencies 8 - 40 kHz Frequency range for "Radio" mode Max. gain factor 120 dB 100 dB Dynamic range of the input signal 5 mkA at 1m distance (at 33 kHz) Sensitivity LCD display, 320x240 pix., with LED backlight Display Power supply 4 type C batteries \ accumulators 20 hrs Operation time Operating temperature -20... +60°C -30... +60°C Storage temperature IP54 IP protection rate 330x140x700 mm **Dimensions** Weight 2,4 kg **TRANSMITTER (AG-120)** 70W - 120W Output power 10A Maximum output current 24-140V Maximum output voltage Any frequency in range 200 to 9999 Hz Supported frequencies Preset frequencies :512/ 1024/ 8192 Utility connection options Direct, Clamp, external Inductive antenna Power supply 2pcs 12V lead-acid accumulators Operating time 8 hrs Visual indication LED segment indicator Operating temperature -30 - +45°C IP protection rate IP65 **Dimensions** 305x270x194mm Weight 12 kg