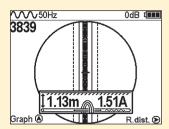

## Features:

Indication of underground utility on the screen

Warranty

Automatic depth and current rate measurement

Multiple modes for advanced applications (fault location, pin-pointing etc.)

## **SPECIFICATIONS** RECEIVER (AP-019.1) 9,9 meters Maximum measured depth Depth measurement accuracy ±5% ±5% Utility location accuracy 50(60)/100(120)/512/1024/8192/32768 Hz Supported frequencies 8 - 40 kHz Frequency range for "Radio" mode Max. gain factor 120 dB 100 dB Dynamic range of the input signal 5 mkA at 1m distance (at 33 kHz) Sensitivity LCD display, 320x240 pix., with LED backlight Display Power supply 4 type C batteries \ accumulators 20 hrs Operation time Operating temperature -20... +60°C -30... +60°C Storage temperature IP54 IP protection rate 330x140x700 mm **Dimensions** Weight 2,4 kg **TRANSMITTER (AG-120)** 70W - 120W Output power 10A Maximum output current 24-140V Maximum output voltage Any frequency in range 200 to 9999 Hz Supported frequencies Preset frequencies :512/ 1024/ 8192 Utility connection options Direct, Clamp, external Inductive antenna Power supply 2pcs 12V lead-acid accumulators Operating time 8 hrs Visual indication LED segment indicator Operating temperature -30 - +45°C IP protection rate IP65 **Dimensions** 305x270x194mm Weight 12 kg