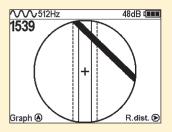

## **SPECIFICATIONS** RECEIVER (AP-019.1) 9,9 meters Maximum measured depth Depth measurement accuracy ±5% ±5% Utility location accuracy 50(60)/100(120)/512/1024/8192/32768 Hz Supported frequencies 8 - 40 kHz Frequency range for "Radio" mode Max. gain factor 120 dB 100 dB Dynamic range of the input signal 5 mkA at 1m distance (at 33 kHz) Sensitivity LCD display, 320x240 pix., with LED backlight Display Power supply 4 type C batteries \ accumulators 20 hrs Operation time Operating temperature -20... +60°C -30... +60°C Storage temperature IP54 IP protection rate 330x140x700 mm **Dimensions** Weight 2,4 kg **TRANSMITTER (AG-120)** 70W - 120W Output power 10A Maximum output current 24-140V Maximum output voltage Any frequency in range 200 to 9999 Hz Supported frequencies Preset frequencies :512/ 1024/ 8192 Utility connection options Direct, Clamp, external Inductive antenna Power supply 2pcs 12V lead-acid accumulators Operating time 8 hrs Visual indication LED segment indicator Operating temperature -30 - +45°C IP protection rate IP65 **Dimensions** 305x270x194mm Weight 12 kg