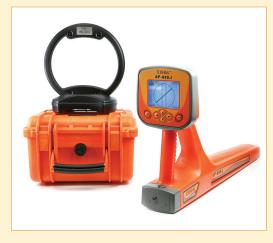

## CABLE & PIPE LOCATOR SUCCESS AG-319N

| BASIC SET                               |
|-----------------------------------------|
| Locator                                 |
| Signal transmitter                      |
| Connection leads, Grounding accessories |
| 220V transmitter charger                |
| User manual in English                  |
| Carrying bags                           |
| 12V vehicle accumulator power cable     |
| Inductive antenna                       |
| OPTIONAL ACCESSORIES                    |
| A-frame sensor                          |
| Inductive clamp 110-150mm               |
| 12 pcs Type C Accumulators with charger |